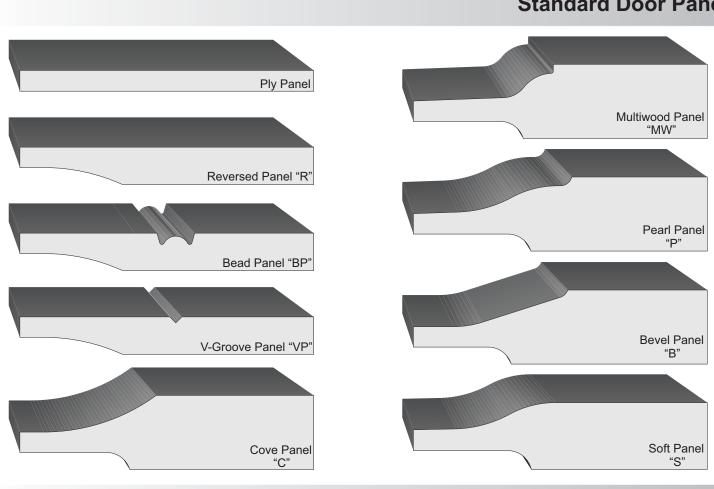

**Standard Door Panel** 

FAX:(403)279-2816

www.multiwood.com

PH:(403)279-7789