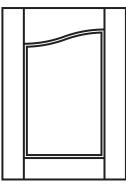

# **Standard Door Shapes**

Eyebrow

Double Eyebrow

Cathedral

Half Eyebrow-L

Frame - F

Frame F8

Half Cathedral-L

Half Cathedral-R

Half Eyebrow-R

Frame - F4

Frame - F9

Double Cathedral

Frame - F6

www.multiwood.com