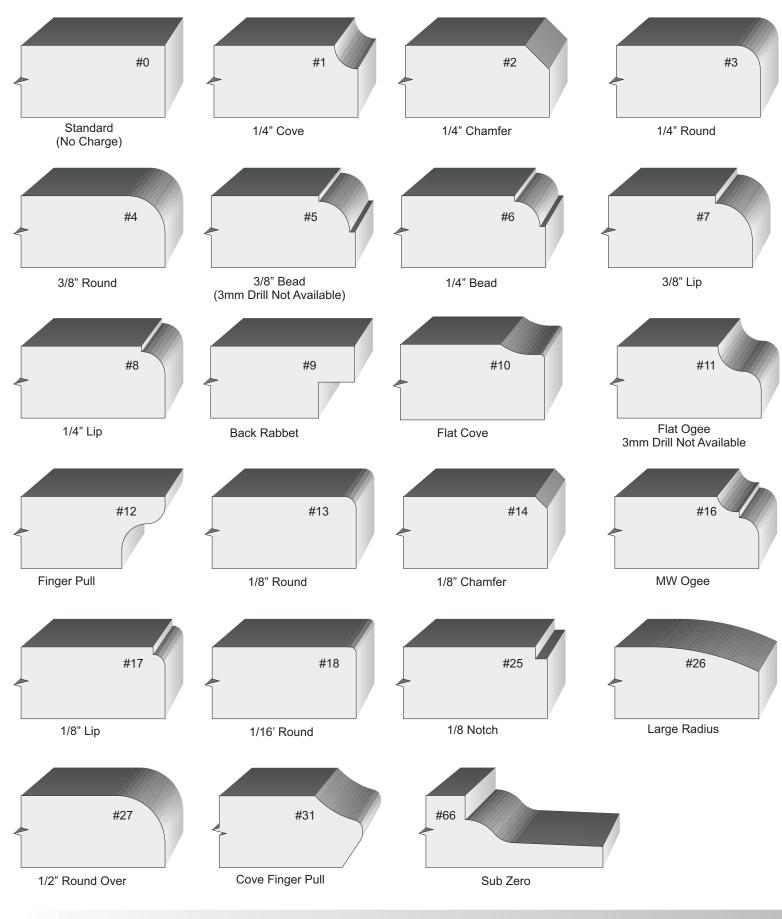

## **Standard Door Outside Edge Profiles**

PH:(403)279-7789

www.multiwood.com

FAX:(403)279-2816