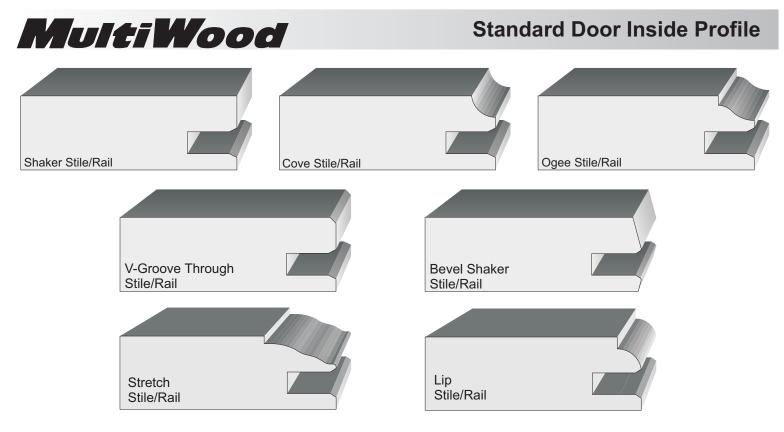

Standard stile/rail size is 2 1/4" for doors and 1 1/2" for drawers with reduced rail. Other door sizes we can make are 3" and 3 1/4". If you require another size, please inquire. Please see our catalogue for door codes.