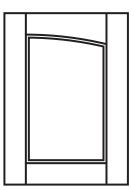

# **Standard Door Shapes**

Eyebrow

Double Eyebrow

Cathedral

Half Eyebrow-L

Frame - F

Frame F8

Half Cathedral-L