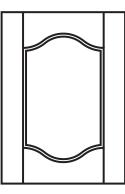

# **Standard Door Shapes**

Eyebrow

Double Eyebrow

Cathedral

Half Eyebrow-L

Frame - F

Frame F8

Half Cathedral-L