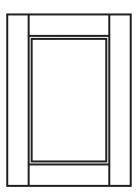

**Standard Door Panel** 

FAX:(403)279-2816

www.multiwood.com

PH:(403)279-7789

Standard stile/rail size is 2 1/4" for doors and 1 1/2" for drawers with reduced rail. Other door sizes we can make are 3" and 3 1/4". If you require another size, please inquire. Please see our catalogue for door codes.