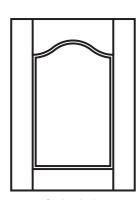

# **Standard Door Shapes**

Eyebrow

Double Eyebrow

Cathedral

Half Eyebrow-L

Frame - F

Frame F8

Half Cathedral-L