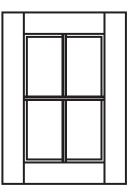

# **Standard Door Shapes**

Eyebrow

Double Eyebrow

Cathedral

Half Eyebrow-L

Frame - F

Frame F8

Half Cathedral-L