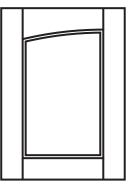

# **Standard Door Shapes**

Eyebrow

Double Eyebrow

Cathedral

Half Eyebrow-L

Frame - F

Frame F8

Half Cathedral-L

Half Cathedral-R

Half Eyebrow-R

Frame - F4

Frame - F9

Double Cathedral

Frame - F6

www.multiwood.com