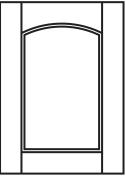

# **Standard Door Shapes**

Eyebrow

Double Eyebrow

Cathedral

Half Eyebrow-L

Frame - F

Frame F8

Half Cathedral-L