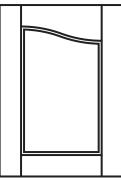

# **Standard Door Shapes**

Eyebrow

Double Eyebrow

Cathedral

Half Eyebrow-L

Frame - F

Frame F8

Half Cathedral-L

Half Cathedral-R

Half Eyebrow-R

Frame - F4

Frame - F9

Double Cathedral

Frame - F6

www.multiwood.com