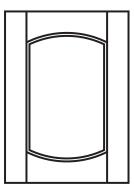

# **Standard Door Shapes**

Eyebrow

Double Eyebrow

Cathedral

Half Eyebrow-L

Frame - F

Frame F8

Half Cathedral-L