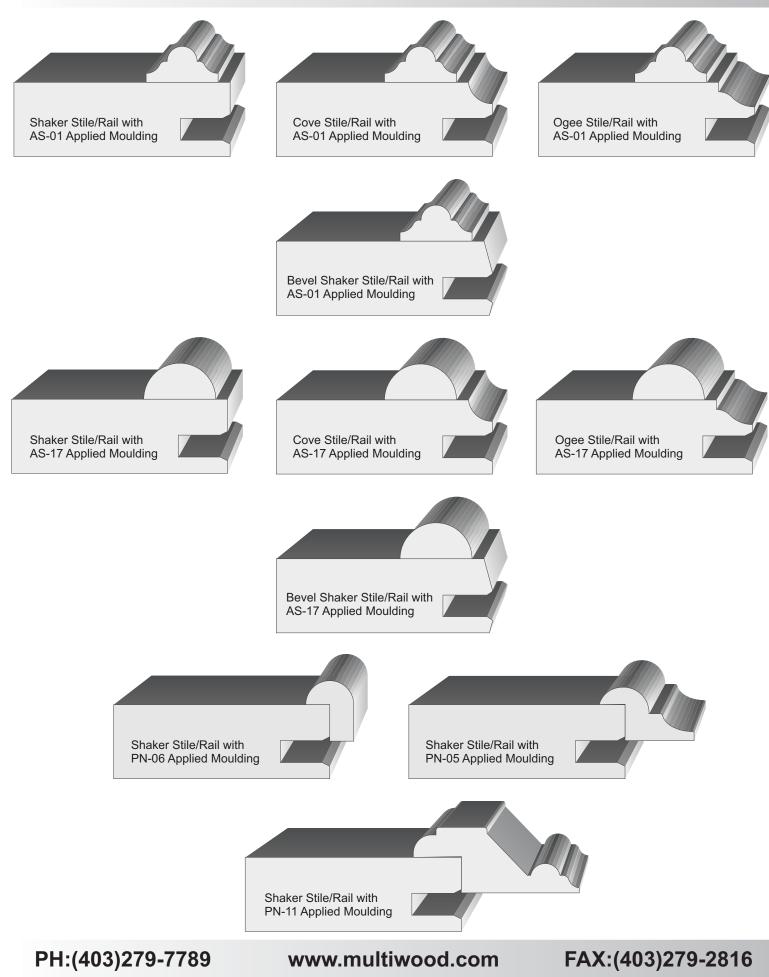

Standard stile/rail size is 2 1/4" for doors and 1 1/2" for drawers with reduced rail. Other door sizes we can make are 3" and 3 1/4". If you require another size, please inquire. Please see our catalogue for door codes.



**Standard Door Panel** 

FAX:(403)279-2816

www.multiwood.com

PH:(403)279-7789

# MultiWood Standard Door O

## **Standard Door Outside Edge Profiles**



PH:(403)279-7789

www.multiwood.com

FAX:(403)279-2816

# MultiWood

# **Standard Door Shapes**







Eyebrow



Double Eyebrow



Cathedral



Half Eyebrow-L



Frame - F



Frame F8





Half Cathedral-L

Half Cathedral-R



Half Eyebrow-R



Frame - F4



Frame - F9



Double Cathedral



Frame - F6

www.multiwood.com

#### FAX:(403)279-2816

## **Standard Door Applied Mouldings**