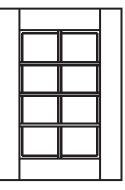

# **Standard Door Shapes**

Eyebrow

Double Eyebrow

Cathedral

Half Eyebrow-L

Frame - F

Frame F8

Half Cathedral-L

Half Cathedral-R

Half Eyebrow-R

Frame - F4

Frame - F9

Double Cathedral

Frame - F6

www.multiwood.com