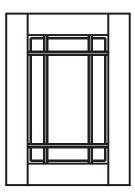

# **Standard Door Shapes**

Eyebrow

Double Eyebrow

Cathedral

Half Eyebrow-L

Frame - F

Frame F8

Half Cathedral-L